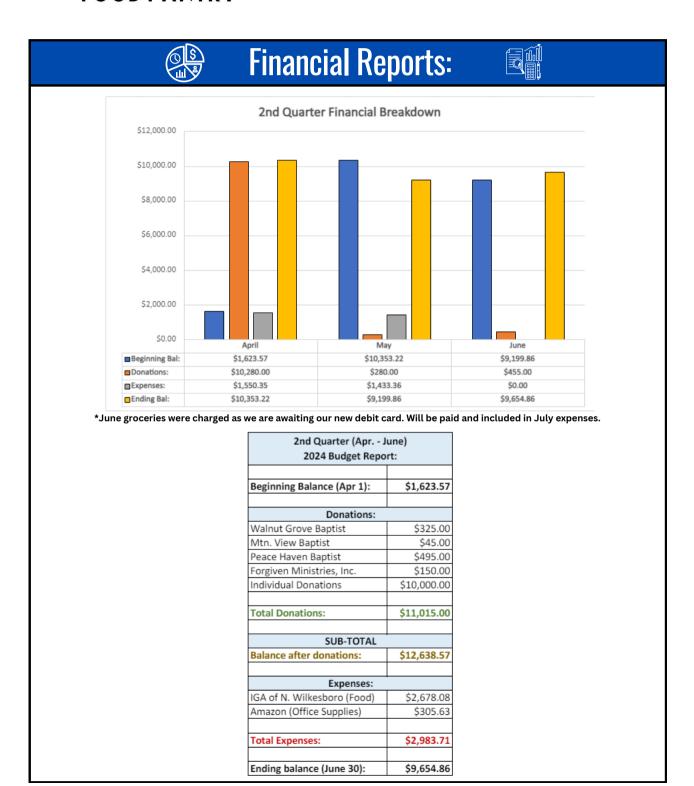

## Q2 Update:

As you will see in the report, we have had a very busy Q2. We currently see 40+ families each month!

We want to thank all of you who have provided financial and food donations as all of this would not have been possible without your help. We ask that you prayerfully consider spreading the word about the ministry as we are always seeking new partners. ALL donations received go straight to the people of Wilkes County. Also, the BRCC is a 100% un-paid volunteer operation.